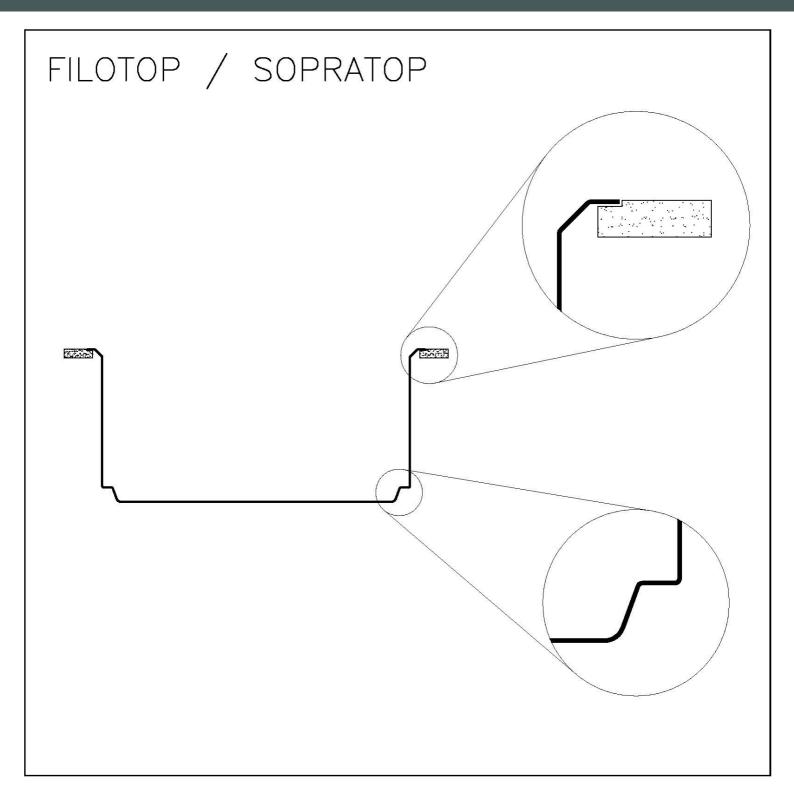

#### **DETAILS**

| Flush-mount   Top-mount  |
|--------------------------|
| AISI 304 stainless steel |
| Brushed in line          |
| Foster brushed           |
| PVD                      |
| Gun Metal Fumè           |
| 90 cm                    |
| 80 cm                    |
| 800 x 440 mm             |
|                          |

| Bowl dimension            | 760 x 400 mm                                                                                                                                                                                                                                                                                                                                        |
|---------------------------|-----------------------------------------------------------------------------------------------------------------------------------------------------------------------------------------------------------------------------------------------------------------------------------------------------------------------------------------------------|
| Built-in hole             | View technical data sheet                                                                                                                                                                                                                                                                                                                           |
| Standard fittings         | Fixing hooks, gasket, drain, overflow and siphon, boxed packing                                                                                                                                                                                                                                                                                     |
| Mixer holes               | No standard holes                                                                                                                                                                                                                                                                                                                                   |
| Drainer                   | No                                                                                                                                                                                                                                                                                                                                                  |
| Number of bowls           | 1 bowl                                                                                                                                                                                                                                                                                                                                              |
| Waste fitting             | 3,5" drain                                                                                                                                                                                                                                                                                                                                          |
| FEATURES                  |                                                                                                                                                                                                                                                                                                                                                     |
| Basket 3,5" waste fitting | The drain is equipped with a large 3.5" drain, with the practical basket cap that prevents the discharge of solid parts.                                                                                                                                                                                                                            |
| Deep bowls                | This bowls reach an important depth, over 20 cm, thanks to the advanced production technology, that can be offer great capiency and practicity in all the washing operations.                                                                                                                                                                       |
| GUN METAL FUMÈ            | The Gun Metal Fumè finish is obtained by treating steel with a physical process called PVD (Phisical Vacuum Deposition) which deposits particles of noble metals on the surface. The result is a unique and refined aesthetic effect, and an improvement of the mechanical properties of the steel which is more resistant to impact and scratches. |
| High thickness            | 1mm thick steel. A significant thickness, which guarantees the maximum sturdiness and durability.                                                                                                                                                                                                                                                   |
| MOULDED BOTTOM            | The moulded bottom guarantees perfect water flow and facilitates cleaning operations thanks to the perimeter step with sloping walls.                                                                                                                                                                                                               |