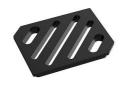

|
| MOULDED BOTTOM            | The moulded bottom guarantees perfect water flow and facilitates cleaning operations thanks to the perimeter step with sloping walls.                                                                                                                                                                                                               |



Perimetral overflow

The overflow is always a security on the Foster sinks that prevents the overflow of water in case of oversights. The perimeter drain solution improves aesthetics thanks to its square and essential shape.

#### **TECHNICAL DATA**















# Foster ==



### **GALLERY**







## **EQUIPMENT**



Black multifunction chopping board

8100 608

### **OPTIONAL ACCESSORIES**



**Black lid** 8151 005



Iroko-wood round chopping board 8642 005



Stainless steel colander 8151 010



Stainless steel perforated tray 8151 001



#### **RECOMMENDED PAIRINGS**



**VOLTA GUN METAL** 8491 106



Dispenser Evo satin Gun Metal 8520 156



Diade equipped troughs Gun Metal Fumè 8100 136





Diade equipped troughs Gun Metal Fumè

8100 156

Diade equipped troughs Gun Metal Fumè

8100 166

### **OPTIONAL AUTOMATIC WASTE FITTINGS**



Space Push Gun Metal automatic waste fitting - PO

8407 120