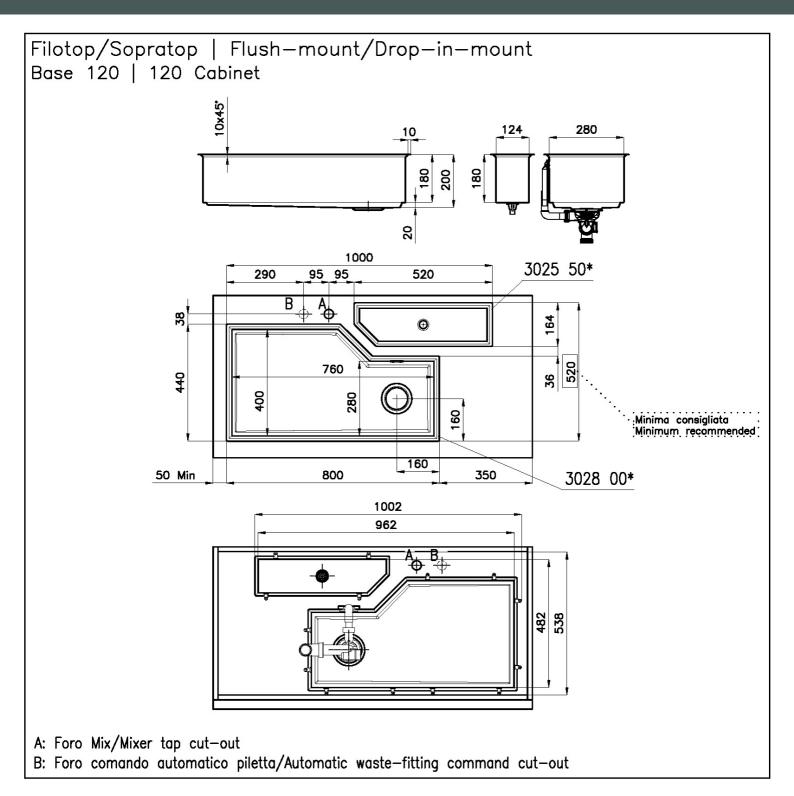

#### **TECHNICAL DATA**

#### **DETAILS**

| Flush-mount   Top-mount  |
|--------------------------|
| AISI 304 stainless steel |
| Brushed in line          |
| Foster brushed           |
| PVD                      |
| Gun Metal Fumè           |
| 90 cm                    |
| 80 cm                    |
| 800 x 440 mm             |
|                          |

| Bowl dimension            | 760 x 400 mm                                                                                                                                                                                                                                                                                                                                        |
|---------------------------|-----------------------------------------------------------------------------------------------------------------------------------------------------------------------------------------------------------------------------------------------------------------------------------------------------------------------------------------------------|
| Built-in hole             | View technical data sheet                                                                                                                                                                                                                                                                                                                           |
| Standard fittings         | Fixing hooks, gasket, drain, overflow and siphon, boxed packing                                                                                                                                                                                                                                                                                     |
| Mixer holes               | No standard holes                                                                                                                                                                                                                                                                                                                                   |
| Drainer                   | No                                                                                                                                                                                                                                                                                                                                                  |
| Number of bowls           | 1 bowl                                                                                                                                                                                                                                                                                                                                              |
| Waste fitting             | 3,5" drain                                                                                                                                                                                                                                                                                                                                          |
| FEATURES                  |                                                                                                                                                                                                                                                                                                                                                     |
| Basket 3,5" waste fitting | The drain is equipped with a large 3.5" drain, with the practical basket cap that prevents the discharge of solid parts.                                                                                                                                                                                                                            |
| Deep bowls                | This bowls reach an important depth, over 20 cm, thanks to the advanced production technology, that can be offer great capiency and practicity in all the washing operations.                                                                                                                                                                       |
| GUN METAL FUMÈ            | The Gun Metal Fumè finish is obtained by treating steel with a physical process called PVD (Phisical Vacuum Deposition) which deposits particles of noble metals on the surface. The result is a unique and refined aesthetic effect, and an improvement of the mechanical properties of the steel which is more resistant to impact and scratches. |
| High thickness            | 1mm thick steel. A significant thickness, which guarantees the maximum sturdiness and durability.                                                                                                                                                                                                                                                   |
| MOULDED BOTTOM            | The moulded bottom guarantees perfect water flow and facilitates cleaning operations thanks to the perimeter step with sloping walls.                                                                                                                                                                                                               |