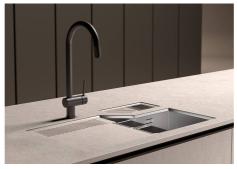

|
| MOULDED BOTTOM            | The moulded bottom guarantees perfect water flow and facilitates cleaning operations thanks to the perimeter step with sloping walls.                                                                                                                                                                                                               |



Perimetral overflow

The overflow is always a security on the Foster sinks that prevents the overflow of water in case of oversights. The perimeter drain solution improves aesthetics thanks to its square and essential shape.

#### **TECHNICAL DATA**















# Foster ==



### **GALLERY**







## **EQUIPMENT**



Black multifunction chopping board

8100 608

### **OPTIONAL ACCESSORIES**



**Black lid** 8151 005



Iroko-wood round chopping board 8642 005



Stainless steel colander 8151 010



Stainless steel perforated tray 8151 001



#### **RECOMMENDED PAIRINGS**



**VOLTA GUN METAL** 8491 106



Dispenser Evo satin Gun Metal 8520 156



Diade equipped troughs Gun Metal Fumè 8100 136





Diade equipped troughs Gun Metal Fumè

8100 156

Diade equipped troughs Gun Metal Fumè

8100 166

### **OPTIONAL AUTOMATIC WASTE FITTINGS**



Space Push Gun Metal automatic waste fitting - PO

8407 120