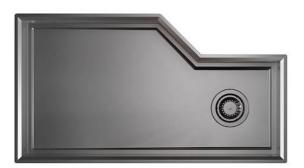

# Sink Diade Gun Metal Fumè

Kitchen Sinks Code: 3028 016

#### **DETAILS**

| Flush-mount   Top-mount  |
|--------------------------|
| AISI 304 stainless steel |
| Brushed in line          |
| Foster brushed           |
| PVD                      |
| Gun Metal Fumè           |
| 90 cm                    |
| 80 cm                    |
| 800 x 440 mm             |
|                          |

| Bowl dimension            | 760 x 400 mm                                                                                                                                                                                                                                                                                                                                        |
|---------------------------|-----------------------------------------------------------------------------------------------------------------------------------------------------------------------------------------------------------------------------------------------------------------------------------------------------------------------------------------------------|
| Built-in hole             | View technical data sheet                                                                                                                                                                                                                                                                                                                           |
| Standard fittings         | Fixing hooks, gasket, drain, overflow and siphon, boxed packing                                                                                                                                                                                                                                                                                     |
| Mixer holes               | No standard holes                                                                                                                                                                                                                                                                                                                                   |
| Drainer                   | No                                                                                                                                                                                                                                                                                                                                                  |
| Number of bowls           | 1 bowl                                                                                                                                                                                                                                                                                                                                              |
| Waste fitting             | 3,5" drain                                                                                                                                                                                                                                                                                                                                          |
| FEATURES                  |                                                                                                                                                                                                                                                                                                                                                     |
| Basket 3,5" waste fitting | The drain is equipped with a large 3.5" drain, with the practical basket cap that prevents the discharge of solid parts.                                                                                                                                                                                                                            |
| Deep bowls                | This bowls reach an important depth, over 20 cm, thanks to the advanced production technology, that can be offer great capiency and practicity in all the washing operations.                                                                                                                                                                       |
| GUN METAL FUMÈ            | The Gun Metal Fumè finish is obtained by treating steel with a physical process called PVD (Phisical Vacuum Deposition) which deposits particles of noble metals on the surface. The result is a unique and refined aesthetic effect, and an improvement of the mechanical properties of the steel which is more resistant to impact and scratches. |
| High thickness            | 1mm thick steel. A significant thickness, which guarantees the maximum sturdiness and durability.                                                                                                                                                                                                                                                   |
| MOULDED BOTTOM            | The moulded bottom guarantees perfect water flow and facilitates cleaning operations thanks to the perimeter step with sloping walls.                                                                                                                                                                                                               |