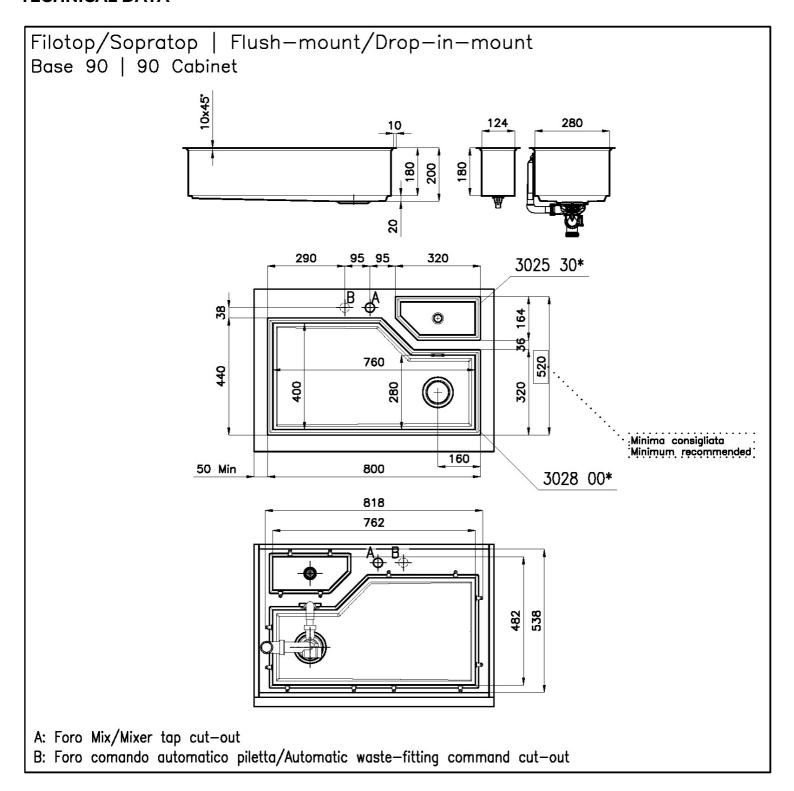

#### **TECHNICAL DATA**

#### **DETAILS**

| Flush-mount   Top-mount  |
|--------------------------|
| AISI 304 stainless steel |
| Brushed in line          |
| Foster brushed           |
| PVD                      |
| Gun Metal Fumè           |
| 90 cm                    |
| 80 cm                    |
| 800 x 440 mm             |
|                          |

| Bowl dimension            | 760 x 400 mm                                                                                                                                                                                                                                                                                                                                        |
|---------------------------|-----------------------------------------------------------------------------------------------------------------------------------------------------------------------------------------------------------------------------------------------------------------------------------------------------------------------------------------------------|
| Built-in hole             | View technical data sheet                                                                                                                                                                                                                                                                                                                           |
| Standard fittings         | Fixing hooks, gasket, drain, overflow and siphon, boxed packing                                                                                                                                                                                                                                                                                     |
| Mixer holes               | No standard holes                                                                                                                                                                                                                                                                                                                                   |
| Drainer                   | No                                                                                                                                                                                                                                                                                                                                                  |
| Number of bowls           | 1 bowl                                                                                                                                                                                                                                                                                                                                              |
| Waste fitting             | 3,5" drain                                                                                                                                                                                                                                                                                                                                          |
| FEATURES                  |                                                                                                                                                                                                                                                                                                                                                     |
| Basket 3,5" waste fitting | The drain is equipped with a large 3.5" drain, with the practical basket cap that prevents the discharge of solid parts.                                                                                                                                                                                                                            |
| Deep bowls                | This bowls reach an important depth, over 20 cm, thanks to the advanced production technology, that can be offer great capiency and practicity in all the washing operations.                                                                                                                                                                       |
| GUN METAL FUMÈ            | The Gun Metal Fumè finish is obtained by treating steel with a physical process called PVD (Phisical Vacuum Deposition) which deposits particles of noble metals on the surface. The result is a unique and refined aesthetic effect, and an improvement of the mechanical properties of the steel which is more resistant to impact and scratches. |
| High thickness            | 1mm thick steel. A significant thickness, which guarantees the maximum sturdiness and durability.                                                                                                                                                                                                                                                   |
| MOULDED BOTTOM            | The moulded bottom guarantees perfect water flow and facilitates cleaning operations thanks to the perimeter step with sloping walls.                                                                                                                                                                                                               |