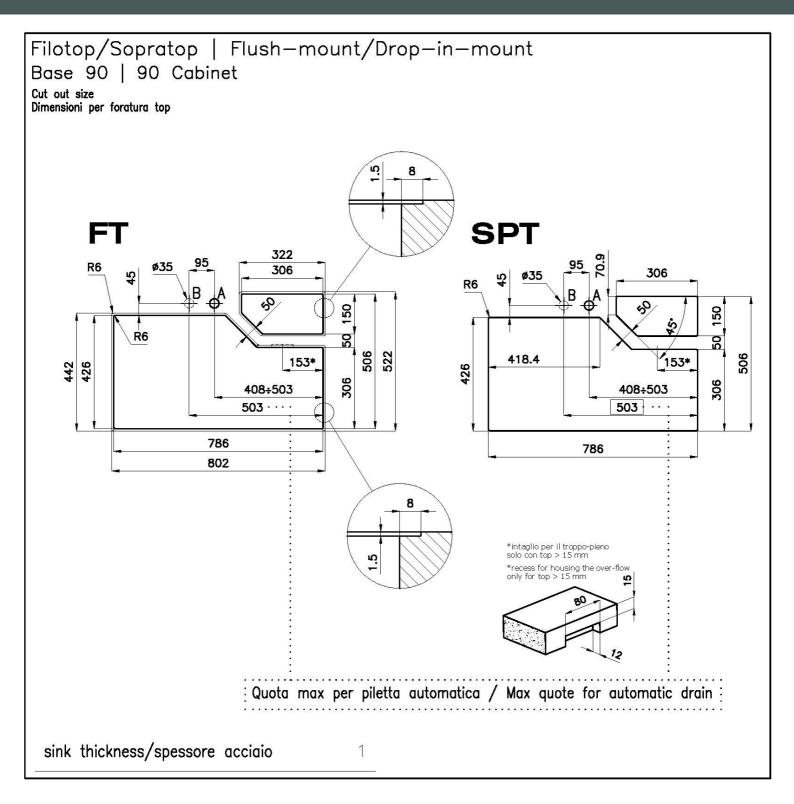

#### **TECHNICAL DATA**

#### **DETAILS**

| Flush-mount   Top-mount  |
|--------------------------|
| AISI 304 stainless steel |
| Brushed in line          |
| Foster brushed           |
| PVD                      |
| Gun Metal Fumè           |
| 90 cm                    |
| 80 cm                    |
| 800 x 440 mm             |
|                          |

| Bowl dimension            | 760 x 400 mm                                                                                                                                                                                                                                                                                                                                        |
|---------------------------|-----------------------------------------------------------------------------------------------------------------------------------------------------------------------------------------------------------------------------------------------------------------------------------------------------------------------------------------------------|
| Built-in hole             | View technical data sheet                                                                                                                                                                                                                                                                                                                           |
| Standard fittings         | Fixing hooks, gasket, drain, overflow and siphon, boxed packing                                                                                                                                                                                                                                                                                     |
| Mixer holes               | No standard holes                                                                                                                                                                                                                                                                                                                                   |
| Drainer                   | No                                                                                                                                                                                                                                                                                                                                                  |
| Number of bowls           | 1 bowl                                                                                                                                                                                                                                                                                                                                              |
| Waste fitting             | 3,5" drain                                                                                                                                                                                                                                                                                                                                          |
| FEATURES                  |                                                                                                                                                                                                                                                                                                                                                     |
| Basket 3,5" waste fitting | The drain is equipped with a large 3.5" drain, with the practical basket cap that prevents the discharge of solid parts.                                                                                                                                                                                                                            |
| Deep bowls                | This bowls reach an important depth, over 20 cm, thanks to the advanced production technology, that can be offer great capiency and practicity in all the washing operations.                                                                                                                                                                       |
| GUN METAL FUMÈ            | The Gun Metal Fumè finish is obtained by treating steel with a physical process called PVD (Phisical Vacuum Deposition) which deposits particles of noble metals on the surface. The result is a unique and refined aesthetic effect, and an improvement of the mechanical properties of the steel which is more resistant to impact and scratches. |
| High thickness            | 1mm thick steel. A significant thickness, which guarantees the maximum sturdiness and durability.                                                                                                                                                                                                                                                   |
| MOULDED BOTTOM            | The moulded bottom guarantees perfect water flow and facilitates cleaning operations thanks to the perimeter step with sloping walls.                                                                                                                                                                                                               |