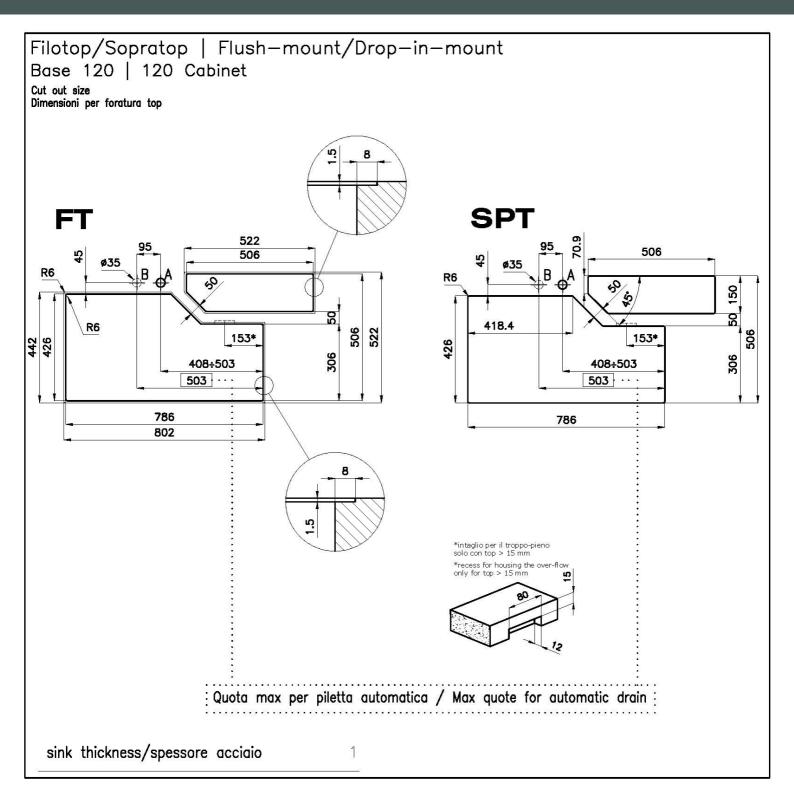

#### **TECHNICAL DATA**

| Bowl dimension            | 760 x 400 mm                                                                                                                                                                                                                                                                                                                                        |
|---------------------------|-----------------------------------------------------------------------------------------------------------------------------------------------------------------------------------------------------------------------------------------------------------------------------------------------------------------------------------------------------|
| Built-in hole             | View technical data sheet                                                                                                                                                                                                                                                                                                                           |
| Standard fittings         | Fixing hooks, gasket, drain, overflow and siphon, boxed packing                                                                                                                                                                                                                                                                                     |
| Mixer holes               | No standard holes                                                                                                                                                                                                                                                                                                                                   |
| Drainer                   | No                                                                                                                                                                                                                                                                                                                                                  |
| Number of bowls           | 1 bowl                                                                                                                                                                                                                                                                                                                                              |
| Waste fitting             | 3,5" drain                                                                                                                                                                                                                                                                                                                                          |
| FEATURES                  |                                                                                                                                                                                                                                                                                                                                                     |
| Basket 3,5" waste fitting | The drain is equipped with a large 3.5" drain, with the practical basket cap that prevents the discharge of solid parts.                                                                                                                                                                                                                            |
| Deep bowls                | This bowls reach an important depth, over 20 cm, thanks to the advanced production technology, that can be offer great capiency and practicity in all the washing operations.                                                                                                                                                                       |
| GUN METAL FUMÈ            | The Gun Metal Fumè finish is obtained by treating steel with a physical process called PVD (Phisical Vacuum Deposition) which deposits particles of noble metals on the surface. The result is a unique and refined aesthetic effect, and an improvement of the mechanical properties of the steel which is more resistant to impact and scratches. |
| High thickness            | 1mm thick steel. A significant thickness, which guarantees the maximum sturdiness and durability.                                                                                                                                                                                                                                                   |
| MOULDED BOTTOM            | The moulded bottom guarantees perfect water flow and facilitates cleaning operations thanks to the perimeter step with sloping walls.                                                                                                                                                                                                               |