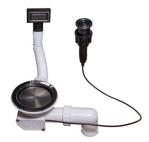

### **OPTIONAL AUTOMATIC WASTE FITTINGS**

Space Push Gun Metal automatic waste fitting - PO

8407 120