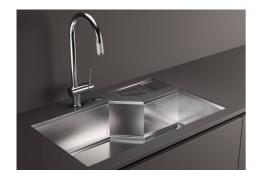

|
| MOULDED BOTTOM            | The moulded bottom guarantees perfect water flow and facilitates cleaning operations thanks to the perimeter step with sloping walls.                                                                                                                                                                                                               |



Perimetral overflow

The overflow is always a security on the Foster sinks that prevents the overflow of water in case of oversights. The perimeter drain solution improves aesthetics thanks to its square and essential shape.

#### **TECHNICAL DATA**















# Foster ==



### **GALLERY**







## **EQUIPMENT**



Black multifunction chopping board

8100 608

### **OPTIONAL ACCESSORIES**



**Black lid** 8151 005



Iroko-wood round chopping board 8642 005



Stainless steel colander 8151 010



Stainless steel perforated tray 8151 001



#### **RECOMMENDED PAIRINGS**



**VOLTA GUN METAL** 8491 106



Dispenser Evo satin Gun Metal 8520 156



Diade equipped troughs Gun Metal Fumè 8100 136





Diade equipped troughs Gun Metal Fumè

8100 156

Diade equipped troughs Gun Metal Fumè

8100 166

### **OPTIONAL AUTOMATIC WASTE FITTINGS**



Space Push Gun Metal automatic waste fitting - PO

8407 120