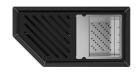

|



Perimetral overflow

The overflow is always a security on the Foster sinks that prevents the overflow of water in case of oversights. The perimeter drain solution improves aesthetics thanks to its square and essential shape.

#### **TECHNICAL DATA**















# Foster ==



### **GALLERY**







## **EQUIPMENT**



Black multifunction chopping board

8100 608

### **OPTIONAL ACCESSORIES**



**Black lid** 8151 005



Iroko-wood round chopping board 8642 005



Stainless steel colander 8151 010



Stainless steel perforated tray 8151 001



#### **RECOMMENDED PAIRINGS**



**VOLTA GUN METAL** 8491 106



Dispenser Evo satin Gun Metal 8520 156



Diade equipped troughs Gun Metal Fumè 8100 136





Diade equipped troughs Gun Metal Fumè

8100 156

Diade equipped troughs Gun Metal Fumè

8100 166

### **OPTIONAL AUTOMATIC WASTE FITTINGS**



Space Push Gun Metal automatic waste fitting - PO

8407 120